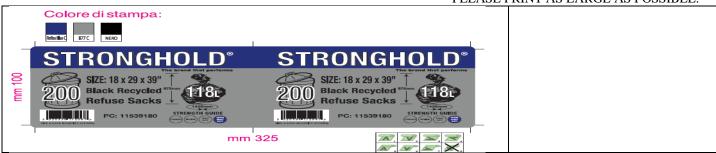

CHECK LIST:

|                   | CHE                                                                                         | CK LIST: |
|-------------------|---------------------------------------------------------------------------------------------|----------|
| PROD CODE:        | 11539180                                                                                    |          |
| QUANTITY:         | 1,200,000                                                                                   |          |
| MATERIAL COLOUR:  | BLACK                                                                                       |          |
| MATERIAL:         | RECYCLED MD/LDPE                                                                            |          |
| STYLE:            | SACKS                                                                                       |          |
| THICKNESS:        | 41 MICRON                                                                                   |          |
| SIZE:             | 450х725х975мм                                                                               |          |
| OUTER CARTON QTY: | 200                                                                                         |          |
| ARTWORK DETAILS   | MUST HAVE NEW OUTER CARTON LABEL - ORDER NUMBER1220/46829<br>MUST BE STAMPED ON BASE OF BOX |          |

CARTON MARKINGS: PANTONE COLOUR REQUIRED: LABEL

## **CARTON MARKINGS 2 LONG SIDES**

<u>CARTON MARKINGS 2 SHORT SIDES</u> PLEASE PRINT AS LARGE AS POSSIBLE.

CARTON SPECIFICATION:

PLEASE ENSURE STRONG CARTONS ARE USED FOR SAFE TRANSIT.

**IMPORTANT NOTE.** 